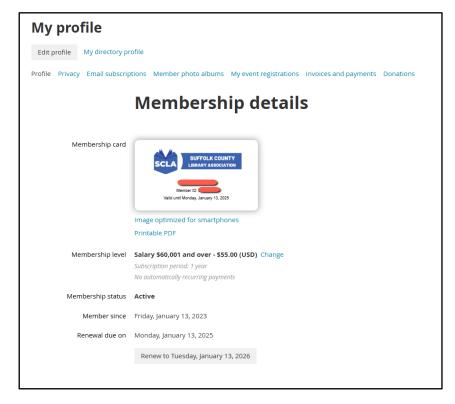

## Here is where you will find your details:

- Member ID
- Membership level
- Membership status
- Your renewal date
- An option to renew now
- Your personal information
- Your division selection(s)