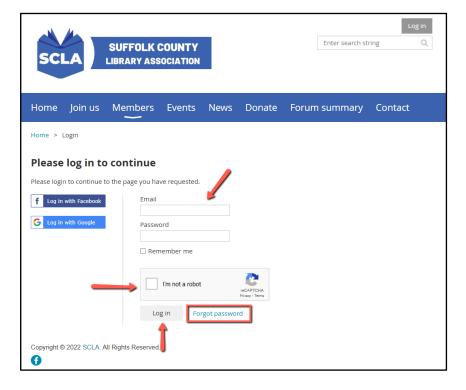

"Login" in the top right or select "Join Us" to sign up from our homepage.

To join, select your membership level, click "Next" and follow the prompts on the next pages to create your account.

If you are a member,
after you select
"Login," enter your
email and associated
password for your
SCLA account. Be sure
to select the CAPCTHA
and click "Log In."
Select "Forgot
password" to send a
reset password link to
your email on file.