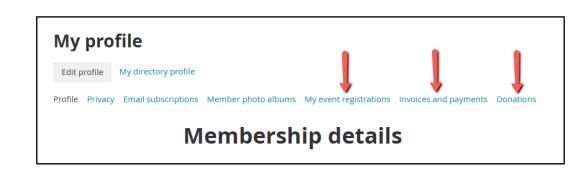

ight or select "Join Us" to sign up from our homepage.

To join, select your membership level, click "Next" and follow the prompts on the next pages to create your account.





If you are a member,
after you select
"Login," enter your
email and associated
password for your
SCLA account. Be sure
to select the CAPCTHA
and click "Log In."
Select "Forgot
password" to send a
reset password link to
your email on file.

Once signed in, select your name on the top right of the page to view your account information.





## Here is where you will find your details:

- Member ID
- Membership level
- Membership status
- Your renewal date
- An option to renew now
- Your personal information
- Your division selection(s)

#### Also view your:

- Event registrations
- Invoices and payments
- Donations