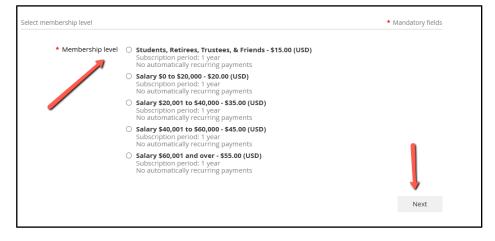

"Login" in the top right or select "Join Us" to sign up from our homepage.

To join, select your membership level, click "Next" and follow the prompts on the next pages to create your account.

If you are a member,
after you select
"Login," enter your
email and associated
password for your
SCLA account. Be sure
to select the CAPCTHA
and click "Log In."
Select "Forgot
password" to send a
reset password link to
your email on file.