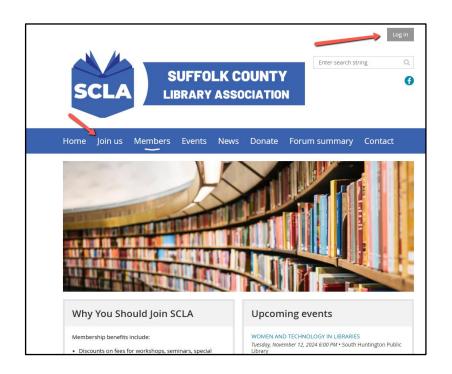

"Login" in the top right or select "Join Us" to sign up from our homepage.

To join, select your membership level, click "Next" and follow the prompts on the next pages to create your account.

If you are a member,
after you select
"Login," enter your
email and associated
password for your
SCLA account. Be sure
to select the CAPCTHA
and click "Log In."
Select "Forgot
password" to send a
reset password link to
your email on file.