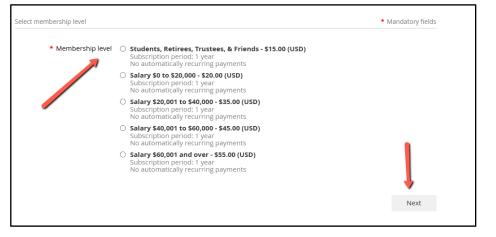

To join, select your membership level, click "Next" and follow the prompts on the next pages to create your account.

| SCLA                        | Log In SUFFOLK COUNTY LIBRARY ASSOCIATION        |
|-----------------------------|--------------------------------------------------|
| Home Join us                | Members Events News Donate Forum summary Contact |
| Home > Login                |                                                  |
| Please log in to            | continue                                         |
| Please login to continue t  | o the page you have requested.                   |
| f Log in with Facebook      | Email                                            |
| <b>G</b> Log in with Google | Password                                         |
|                             | Remember me                                      |
| _                           | I'm not a robot                                  |
|                             | Log in Forgot password                           |
| Copyright © 2022 SCLA. A    | II Rights Reserved                               |