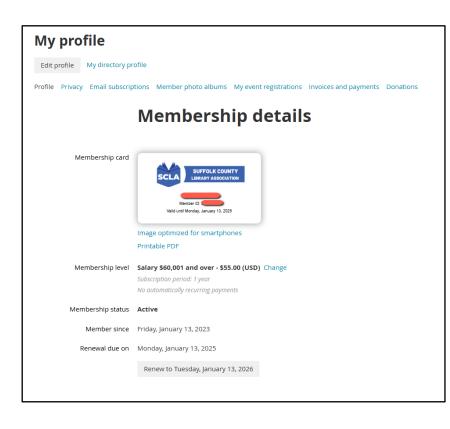

Once signed in, select your name on the top right of the page to view your account information.

**Event** 

registrations

Invoices and

payments

Donations

Here is where you will find your details:

- Member ID
- Membership level
- Membership status
- Your renewal date
- An option to renew now
- Your personal information
- Your division selection(s)

Also view your: My profile Edit profile My directory profile Profile Privacy Email subscriptions Member photo albums My event registrations Invoices and payments Donations **Membership details** 

> Questions? Please reach out to: SCLAmembershipli@gmail.com