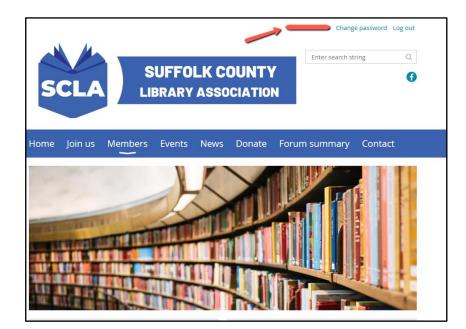

If you are a member, after you select "Login," enter your email and associated password for your SCLA account. Be sure to select the CAPCTHA and click "Log In." Select "Forgot password" to send a reset password link to your email on file.

Once signed in, select your name on the top right of the page to view your account information.

**Event** 

registrations

Invoices and

payments

Donations

Here is where you will find your details:

- Member ID
- Membership level
- Membership status
- Your renewal date
- An option to renew now
- Your personal information
- Your division selection(s)